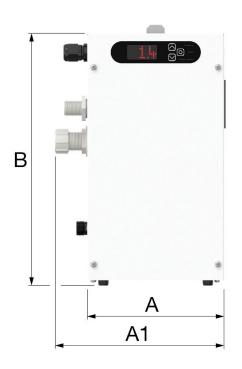

# **DIMENSIONS**

| Туре                 | Dimensions |            |           |           |           |           |           |           |           |                    |
|----------------------|------------|------------|-----------|-----------|-----------|-----------|-----------|-----------|-----------|--------------------|
|                      | A<br>[mm]  | Al<br>[mm] | B<br>[mm] | C<br>[mm] | D<br>[mm] | E<br>[mm] | F<br>[mm] | l<br>[mm] | J<br>[mm] | K<br>[mm]          |
| MiniPress<br>130/230 | 189        | 235        | 345       | 152       | 242       | 197       | 78        | ½" (15mm) | 21.5mm    | 15mm<br>(Flexhose) |