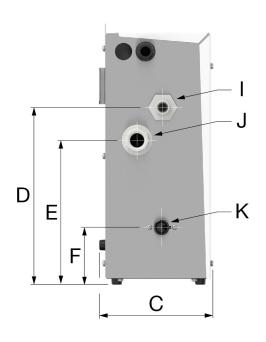

# **DIMENSIONS**

| Туре                 | Dimensions |            |           |           |           |           |           |           |           |                    |
|----------------------|------------|------------|-----------|-----------|-----------|-----------|-----------|-----------|-----------|--------------------|
|                      | A<br>[mm]  | Al<br>[mm] | B<br>[mm] | C<br>[mm] | D<br>[mm] | E<br>[mm] | F<br>[mm] | l<br>[mm] | J<br>[mm] | K<br>[mm]          |
| MiniPress<br>130/230 | 189        | 235        | 345       | 152       | 242       | 197       | 78        | ½" (15mm) | 21.5mm    | 15mm<br>(Flexhose) |